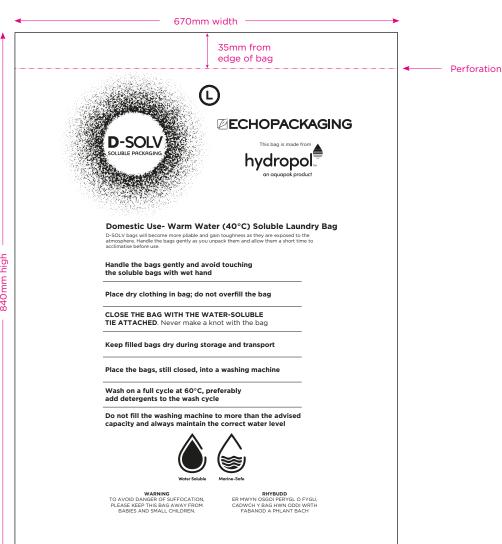

## **Bag Specifications**

The dimensions below are based on a standard Echo D-Solv<sup>TM</sup> laundry bag made with side weld. All sizes are produced with a 35mm tear off strip, which should be used to tie the bag.

#### Standard sizes

W 670mm x L 840mm (Large)
W 720mm x L 990mm (X Large)

### User instructions to be included on the bag

Domestic Use: Warm Water-Soluble Laundry Bag

- Avoid touching the soluble bags with wet hands
- Place dry clothing in bag; do not overfill
- When supplied, close the bag with the water-soluble tie attached. Never make a knot with the bag
- Keep filled bags dry during storage and transport
- Place the bags, still closed, into a washing machine
- Wash on a full cycle at 60°C, preferably add detergents to the wash cycle
- Do not fill the washing machine to more than the advised capacity (Always maintain the correct water level, Applicable to industrial machines only)

## Example artwork - large side seal bag

670mm (w) x 840mm (h)